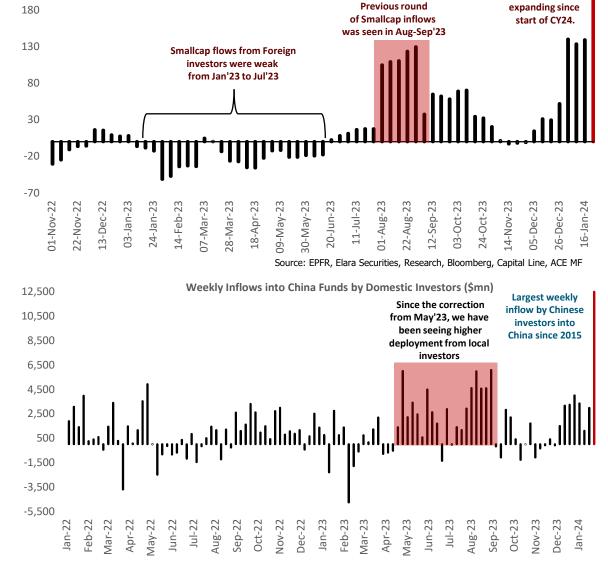

### 8-year large inflow by domestic investors into China. Foreign flows into India Smallcap funds expand sharply

Largest inflows since 2015 of \$12bn seen in Chinese equities by domestic investors. Flows from domestic investors (Chinese investors) in China have remained positive through-out the correction which began in CY2022. However, the weekly pace of inflow was between \$1.2-\$1.5bn which expanded to 8-years high of \$12bn in the previous week. Foreigners have been exiting China since Aug'23 and shifting a big portion of that liquidity into India. Inflow in China was across sectors but largely into Industrials, IT, Staples and Discretionary.

Global investors continue to pour money into India; another inflow of \$549mn into India dedicated funds, led by large cap funds. Out of this inflow, \$120mn was from US investors and \$145mn from Japan investors. Importantly, we are seeing momentum of inflows sharply expanding into India dedicated Smallcap funds. There was a round of inflows in these funds in Aug-Sep'23 period. However, the recent momentum in small cap stocks has led to another round of bigger inflow from Foreign investors. In the past 5 weeks, \$212mn have come into India Smallcap funds.

Inflow into India Dedicated Smallcap Funds (\$mn), Sum of 5-weeks